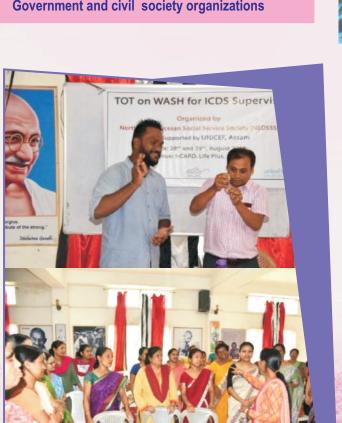

# **WASH**

## WASH with nutrition for better health

SDGs: 3 and 6

# **Activities**

Training of trainer for ICDS supervisors and CDPOs

**Capacity building of frontline functionaries** 

District level consultation with Government and civil society organizations

## **Achievements**

250 Anganwadi workers orientated on WASH practices

Increased knowledge of service providers on linkage between WASH and nutrition

Behavioral change in imbibing the best practice on WASH