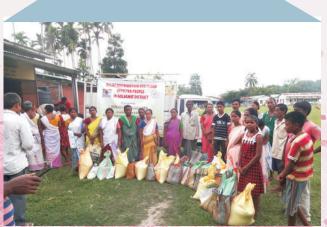

# RELIEF-

## **Emergency Response to flood victims**

SDGs:3, 6 and 13

Goal

To restore the health and livelihood situation of flood victims of Golaghat district in Dibrugarh diocese, Assam.

## **Activities**

- 30 KGS rice 5 kilos of dal was given for
- 250 household
- Water filter and bleaching powder were distributed to 250 families
- Wash kits comprising of dish wash, hand wash and surf were given to all the 250 families
- 7 main staff and more than 20 volunteers were involved in the distribution
- Basic health services for at least 250 families
- reached out including men women and children
- Basic health facilities are assessed by the community
- Two doctors from the block health centre and one pharmacist and two nurses extended their services for the health camp