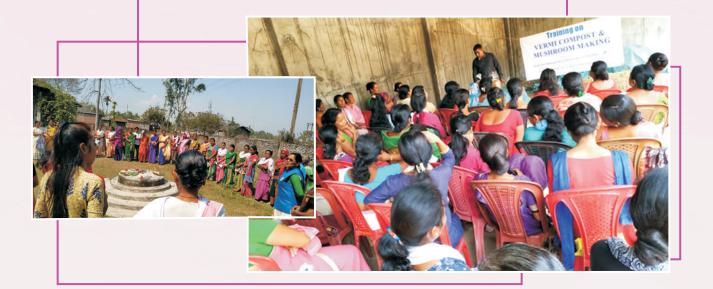

#### Goal

Tribal women of Kamrup Metro district Assam and women leaders from the neighbouring dioceses will have sustainable livelihood with stable income through coordinated efforts and the establishment of training and resource centre for alternative livelihood

#### **Activities**

- Set-up alternative livelihood education, Resource and Training(ALERT) centre
- Project orientation meeting/village level orientation
- Formation and strengthening of for Women Entrepreneurs Groups(WEGs)
- Capacity Building for members Women Entrepreneurs Groups(WEGs)
- Alternative income generation training from the ALERT Centre
- Strengthening of women on entrepreneurship

## **Achievements**

- 1. 50 SHGs members trained on detergent making and started for income generation activities
- 2. 56 women are trained on mushroom making & vermi compost
- 3. 6 women groups are formed for entrepreneurship