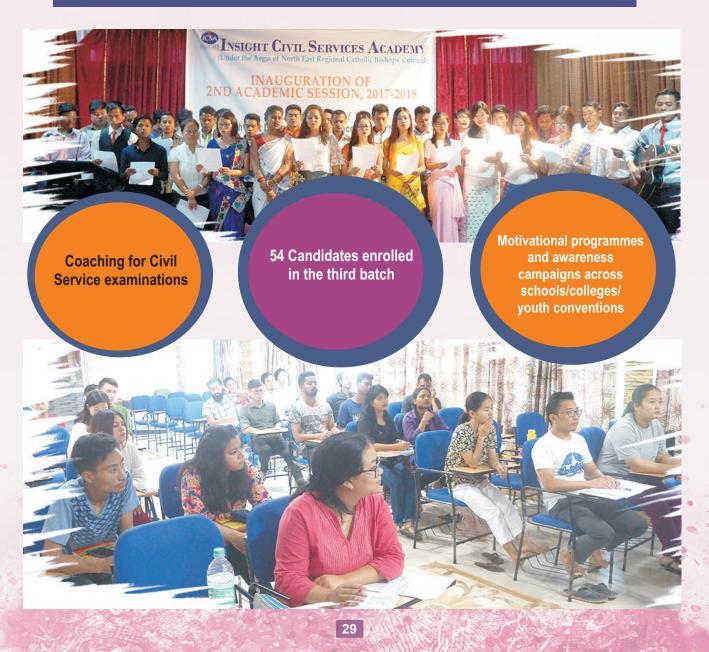

# **PEACE**

# **Peace Building and Conflict Transformation in Northeast India**

SDG 16: Peace Justice and Strong Institutions

Peace and harmony prevails by bringing about change in policy and structure in favor of vulnerable sections and recognizing the rights of every individual and group to live in dignity, safety and peace.