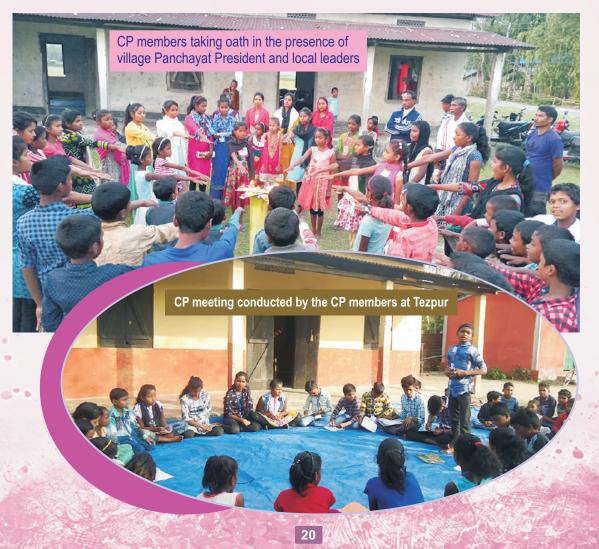

## **Activities**

- **Project Orientation**
- Baseline study
- Workshop on Children's Parliament
- Formation of Children's Parliament
- Swearing in ceremony of CPs
- Admitting dropouts in school
- Motivational home visit
- Observation of important days
- Daily tuition classes

## **Achievements**