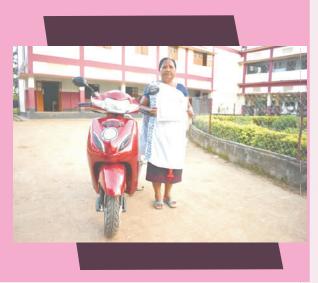

#### Service leads to honour

Justina Timungpi is a village health worker of Motha village having 80 families over a population of 384. She is also the ASHA of PHC Jrikyndeng and is assigned to work for 1000 population. She rendered her selflessly service for the pregnant mothers, children and other patients. She visits the village regularly and on mother and child health, malaria, and gives health education on diet. She advice them to go for regular check up and also accompanies patient to hospitals for the deliveries. She was awarded for her hard work, compassion and untiring spirit by block PHC with trophy and certificate of Appreciation last year. She was again honored by the Hon. Chief Minister of Assam on the occasion of 67th Foundation Day of the Karbi Anglong Autonomous Council (KAAC) on 23rd June 2018. She was given a scooty for her best performance in the health sector for the year 2016 to 2018.