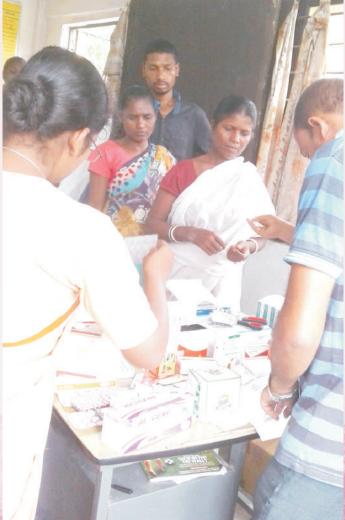

## **Activities**

- 30 KGS rice 5 kilos of dal was given for
- 250 household
- Water filter and bleaching powder were distributed to 250 families
- Wash kits comprising of dish wash, hand wash and surf were given to all the 250 families
- 7 main staff and more than 20 volunteers were involved in the distribution
- Basic health services for at least 250 families
- reached out including men women and children
- Basic health facilities are assessed by the community
- Two doctors from the block health centre and one pharmacist and two nurses extended their services for the health camp

## **Achievements**

The immediate health risks of the flood affected and displaced population are reduced two nurses extended their services for the health camp

Our intervention helped them to bring their life to normal

The risk of water and sanitation related diseases have been reduced

Personal hygiene were maintained

The immediate health risks of the flood affected and displaced population are reduced

People are prevented from high change of infected from water-borne diseases, such as typhoid fever and cholera