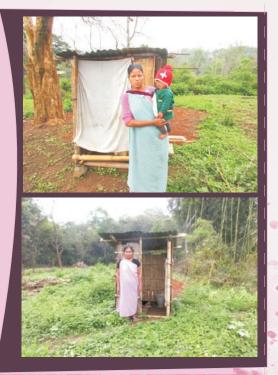

# **Motivation leads to Transformation** in Health and Hygiene

The name of the village is Madan which is a very remote village in Karbi Angel district of Assam having the population of 343 with 60 households. They belong to different religion following very rigid religious practices whether they are Christian or Hindus. The health worker who was in charge of this village had very difficult time to convince them on the importance of having a toilet nearby their home since they were following open air defecation. The villagers had only 5 toilets in their village 2015. The health worker Miss Gracery Sten motivated the village community to build a toilet adjacent to their houses. Her constant motivation, education on health care brought about a real transformation. They realized the importance of maintaining hygiene, good health. This changed the mindset of the villagers for having a toilet at home. Each family made a toilet nearby their house by their own effort and manual work.