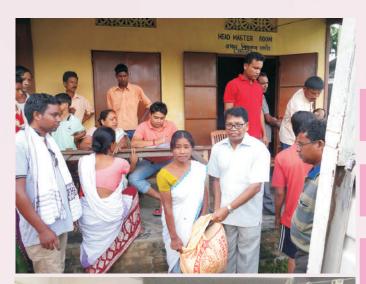

# RELIEF-

## **Emergency Response to flood victims**

SDGs:3, 6 and 13

Goal

To restore the health and livelihood situation of flood victims of Golaghat district in Dibrugarh diocese, Assam.

## **Activities**

- 30 KGS rice 5 kilos of dal was given for
- 250 household
- Water filter and bleaching powder were distributed to 250 families
- Wash kits comprising of dish wash, hand wash and surf were given to all the 250 families
- 7 main staff and more than 20 volunteers were involved in the distribution
- Basic health services for at least 250 families
- reached out including men women and children
- Basic health facilities are assessed by the community
- Two doctors from the block health centre and one pharmacist and two nurses extended their services for the health camp