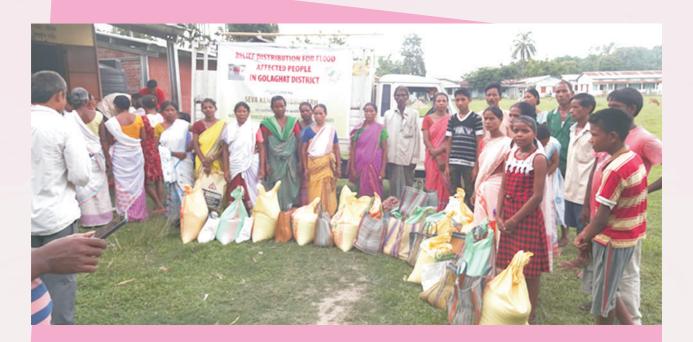

## **Emergency Response to flood victims**

SDGs:3, 6 and 13

Goal

To restore the health and livelihood situation of flood victims of Golaghat district in Dibrugarh diocese, Assam.

## **Activities**

- 30 KGS rice 5 kilos of dal was given for
- 250 household
- Water filter and bleaching powder were distributed to 250 families
- Wash kits comprising of dish wash, hand wash and surf were given to all the 250 families
- 7 main staff and more than 20 volunteers were involved in the distribution
- Basic health services for at least 250 families
- reached out including men women and children
- Basic health facilities are assessed by the community
- Two doctors from the block health centre and one pharmacist and two nurses extended their services for the health camp

## **Achievements**

The immediate health risks of the flood affected and displaced population are reduced two nurses extended their services for the health camp

Our intervention helped them to bring their life to normal

The risk of water and sanitation related diseases have been reduced

Personal hygiene were maintained

The immediate health risks of the flood affected and displaced population are reduced

People are prevented from high change of infected from water-borne diseases, such as typhoid fever and cholera