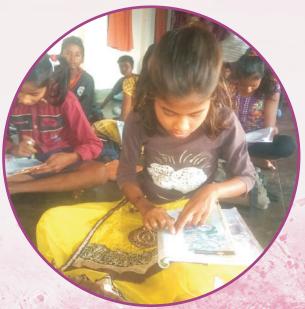

## Significant change

Participatory Rural Appraisal by Bridge school children

Children of Bridge school did mapping of their villages as part of formation of Children's Parliament. The mapping includes:

- Resource mapping
- Social mapping
- Seasonal mapping

These mapping helped the children to mark all facilities and resources available. Like schools, post office, dispensary, mother and child care center, roads, water tanks, fields, trees, etc. Children mark the linkages between the various peoples, groups, institutions in the society. They also identified the various seasons, and the advantages and problems in each season.