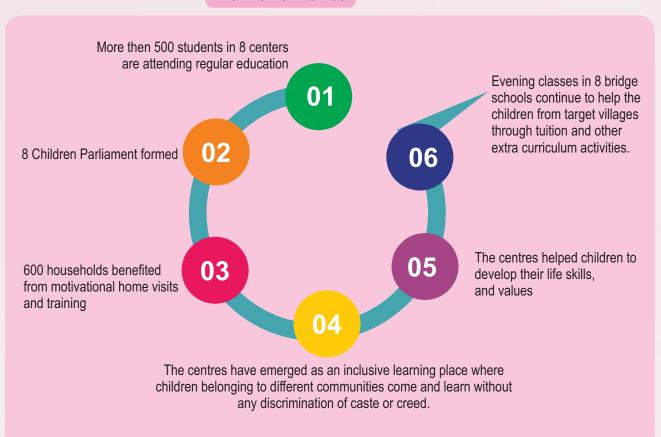

# -----PEC--

Promoting Education Culture among children of 16 Tribal villages in Kamrup & Biswanath districts of Assam

**SDG 4: Quality Education** 

Goal

Tribal children in 16 villages in the district of Kamrup and Biswanath, Assam are able to access education and the villages are free from social evils that affected the children by 2020.

## **Activities**

- Daily tuition
- Enrollment of children in the bridge school
- Admitting dropouts in formal school
- Orientation
- Capacity Building
- Sensitization meetings on right to education
- Observation of important days
- Meetings with children, parents, village leaders, and local Govt.
- Formation of Children Parliaments (CPs)

## **Achievements**

## Significant change

Participatory Rural Appraisal by Bridge school children

Children of Bridge school did mapping of their villages as part of formation of Children's Parliament. The mapping includes:

- Resource mapping
- Social mapping
- Seasonal mapping

These mapping helped the children to mark all facilities and resources available. Like schools, post office, dispensary, mother and child care center, roads, water tanks, fields, trees, etc. Children mark the linkages between the various peoples, groups, institutions in the society. They also identified the various seasons, and the advantages and problems in each season.