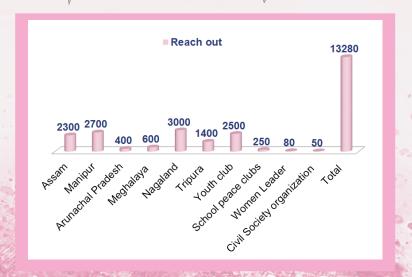

## **Acheivements**

- Reached to 48546 People (21997 M, 26843 F)
   Through the different activities
- Training components for teachers and peace club members and other target groups are made available and used for capacitating the target groups
- 12996 PC (6243-M & 6753-F) members have become peace agents as they resolve conflicts among themselves, have stopped the elders in the village when fights arose and have helped the neediest people in their village, by contributing small amounts for the cause.
- Network with regional groups such as CBCNEI, ABC, CASA (Church's Auxiliary for Social Action), JPMT.
- In Nagaland, Network is created with PFP, BCM and others. Civil Society Organization and NGOs like PFP, CAN\* Youth, DAN, DCF and NEISSR have been extending their support to all the activities of the project in Nagaland

- In Manipur, network with TCLF (Tribal Churches Leaders Forum), AMCO (All Manipur Christian Organization) and AMCU (All Manipur Catholic Organization), Love Manipur, Widow's welfare Association and Nazarene Ministry exists
- MOU have been signed yearly with 66 school authorities across the project areas for implementing peace activities
- Confidence and motivational level of 4126 SHG women increased as a result of different training programmes to resolve conflicting situations.
- Women Peace Club members empowered to resist and respond to social evils (Alcoholism, Gambling etc.)
- Increased participation in Public demonstrations and campaigns against social evils (The members of SHGs, Rani Gaidinlu and Thuicham Resource centers of DSSS along with Rongmei Lu Phuam (RLP), participated in a rally from Imphal to Jiribam with public meeting and rally at Noney and Jiribam)