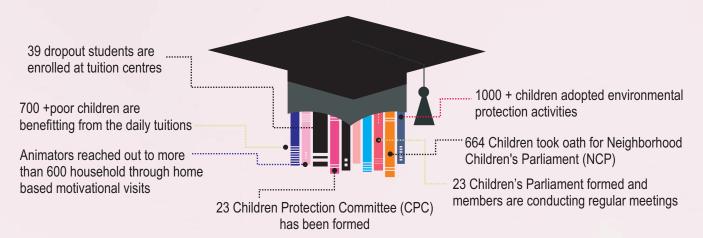

# CHEER

# Children for Education Environment and Rights Sonitpur District, Tezpur

SDG 4: Quality Education SDG 10: Reduced Inequality

#### Goal

Prevention and abolition of child labour and creation of child labour free zones in the tea gardens of Assam.

## **Activities**

- **Project Orientation**
- Baseline study
- Workshop on Children's Parliament
- Formation of Children's Parliament
- Swearing in ceremony of CPs
- Admitting dropouts in school
- Motivational home visit
- Observation of important days
- Daily tuition classes

## **Achievements**