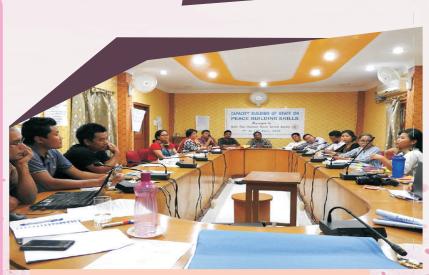

# **CAPACITY BUILDING**

of DSSs on Resource Mobilization and Succession Plan

Knowledge

Support

SDG 11: Sustainable Cities and Communities

SDG 17: Partnerships to achieve the Goal

Capacity building project of 15 DSSSs in Northeast on resource mobilization and succession policy for a period of three years, supported by Caritas India, focuses on tapping existing government resources (projects/schemes, benefits or trainings etc.), and available resources from within the Church institutions and on implementation of succession policy at DSSS partners.

**15** Diocesan partners are capacitated to regularly mobilize resources from government departments, foreign agencies and local institutions.

**15** Diocesan partners' Resource Mobilization Policy is in place and systems are effectively managed and streamlined across projects and programmes and have their own succession policy to reduce ambiguity during leadership change.

#### **Activities**

- Workshop on resource mobilization
- Development of resource mobilization
   Policy and succession guideline
- Regional level review meeting
- Consultation and interface meeting Govt.
   and Civil Society Organization

## **Achievements**

12 Diocesan partners have their resource Mobilization policy

Diocesan organizations realized the importance of local resource mobilization from Government/Corporate sectors, income generation activities etc. They started writing projects and submitted to different donors agency