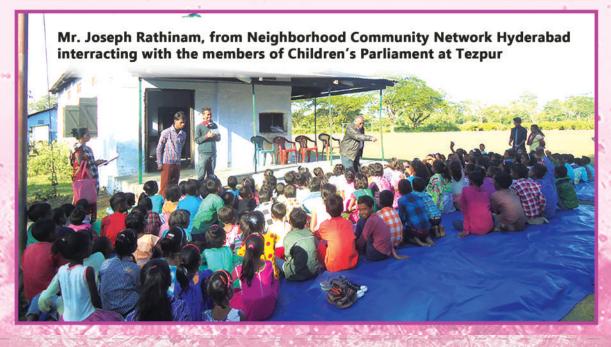

# CHEER

# Children for Education Environment and Rights Sonitpur District, Tezpur

SDG 4: Quality Education SDG 10: Reduced Inequality

#### Goal

Prevention and abolition of child labour and creation of child labour free zones in the tea gardens of Assam.

## **Activities**

- **Project Orientation**
- Baseline study
- Workshop on Children's Parliament
- Formation of Children's Parliament
- Swearing in ceremony of CPs
- Admitting dropouts in school
- Motivational home visit
- Observation of important days
- Daily tuition classes