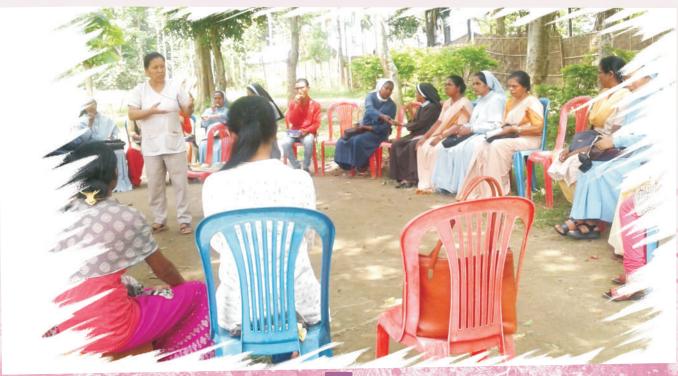

# Community Ushered Regional Effort In Health Care in North East

# SDG 3 - Good Health and Well being

The Health project 'Community Ushered Regional Effort in Health Care (CURE) North East India' envisages Promotion of safe motherhood and child health and enhanced community competency towards malaria management in 254 remote villages in Assam, Meghalaya, Manipur, Arunachal Pradesh and Mizoram in North East India through participatory and people led preventive and curative health care measures.

## **Health activities**

MCH cum nutritional camp at village or Health centre level. 3739 villagers benefited

Orientation on MCH and maternity benefits to various stakeholders. 191 people benefited

Health awareness seminar for adolescent girls at schools/village. 3444 individual benefited

Malaria detection and awareness camp at villages / HFC level. 2295 people benefited

Peoples organization sensitization meeting at Jisong Asong Diphu. 22 individual attended

Training /orientation on role of VHTFs/VHSNC/HCC and other groups in health care, 1296 benefited

Profiling and updating the information through participatory exercises, at Jisong Asong, Diphu. 38 participated

Public consultation meeting with 101 villagers

Health Summit at regional level. 90 benefited