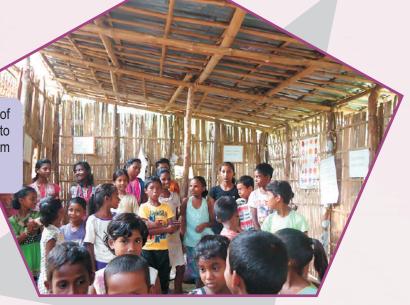

# -----PEC--

Promoting Education Culture among children of 16 Tribal villages in Kamrup & Biswanath districts of Assam

**SDG 4: Quality Education** 

Goal

Tribal children in 16 villages in the district of Kamrup and Biswanath, Assam are able to access education and the villages are free from social evils that affected the children by 2020.

## **Activities**

- Daily tuition
- Enrollment of children in the bridge school
- Admitting dropouts in formal school
- Orientation
- Capacity Building
- Sensitization meetings on right to education
- Observation of important days
- Meetings with children, parents, village leaders, and local Govt.
- Formation of Children Parliaments (CPs)

## **Achievements**