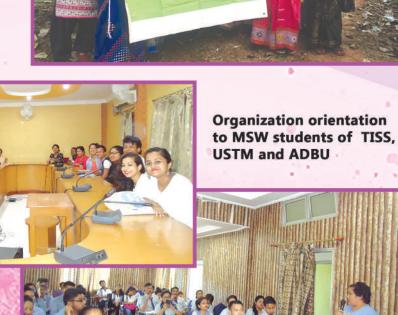

# **INTERNSHIP**

## **Promotion of Volunteerism**

**MSW** students of University of Science and Technology Meghalaya (USTM) and Assam Don Bosco University (ADBU)

#### **Activities conducted**

- O Home visits
- O Survey
- Formation of Children's Parliament
- O Awareness programs
- O Livelihood activities