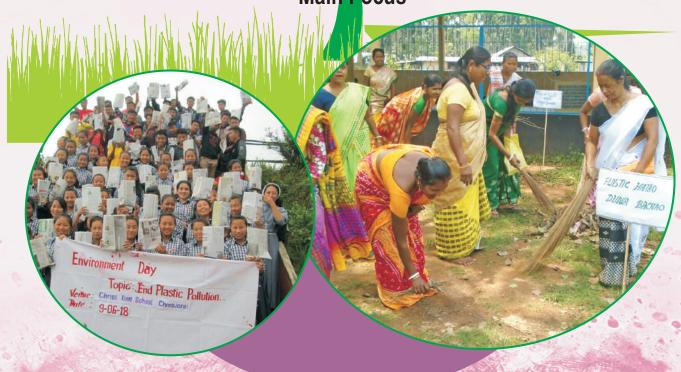

# **ENVIRONMENT PROTECTION**

Educating and mobilizing citizen to promote healthy and sustainable development

SDGs: 6,7,12,13,14, and 15

**End Plastic Pollution** 

Protect Endangered Species

**Climate Change** 

Tree for Earth

Main Focus

# **Target group**

**Civil Society Organization (NGOs)** 

School/College students

**Principals/Teachers** 

Youth

**Policy makers** 

**Environmentalists** 

## **Activities**

- Awareness campaign
- Signature campaign
- Workshop & seminar
- Tree plantation
- Dialogue
- Paper bag making
- Rally
- Cleanliness drive
- Assembly pledge
- Drawing& painting competition etc.