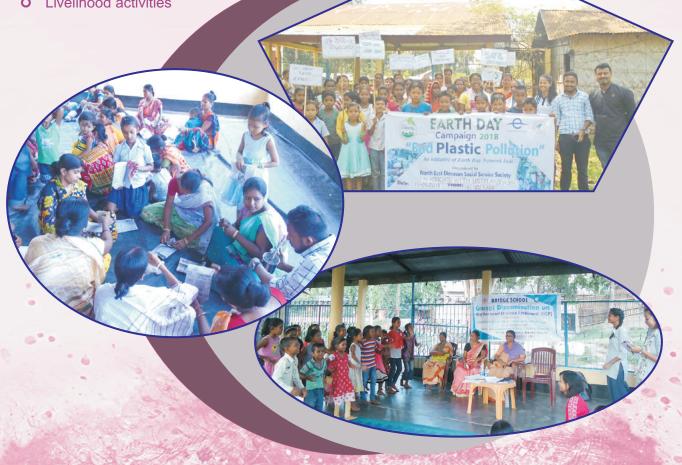

# **ENVIRONMENT PROTECTION**

Educating and mobilizing citizen to promote healthy and sustainable development

SDGs: 6,7,12,13,14, and 15

**End Plastic Pollution** 

Protect Endangered Species

**Climate Change** 

Tree for Earth

Main Focus

# **Target group**

**Civil Society Organization (NGOs)** 

School/College students

**Principals/Teachers** 

Youth

**Policy makers** 

**Environmentalists** 

## **Activities**

- Awareness campaign
- Signature campaign
- Workshop & seminar
- Tree plantation
- Dialogue
- Paper bag making
- Rally
- Cleanliness drive
- Assembly pledge
- Drawing& painting competition etc.