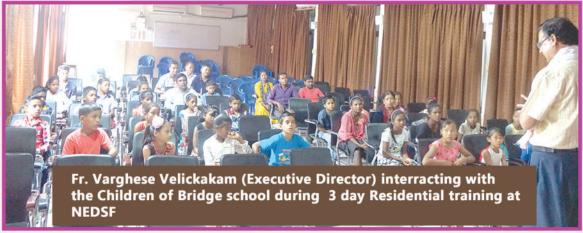

# -----PEC--

Promoting Education Culture among children of 16 Tribal villages in Kamrup & Biswanath districts of Assam

**SDG 4: Quality Education** 

Goal

Tribal children in 16 villages in the district of Kamrup and Biswanath, Assam are able to access education and the villages are free from social evils that affected the children by 2020.

## **Activities**

- Daily tuition
- Enrollment of children in the bridge school
- Admitting dropouts in formal school
- Orientation
- Capacity Building
- Sensitization meetings on right to education
- Observation of important days
- Meetings with children, parents, village leaders, and local Govt.
- Formation of Children Parliaments (CPs)

## **Achievements**

## Significant change

Participatory Rural Appraisal by Bridge school children

Children of Bridge school did mapping of their villages as part of formation of Children's Parliament. The mapping includes: